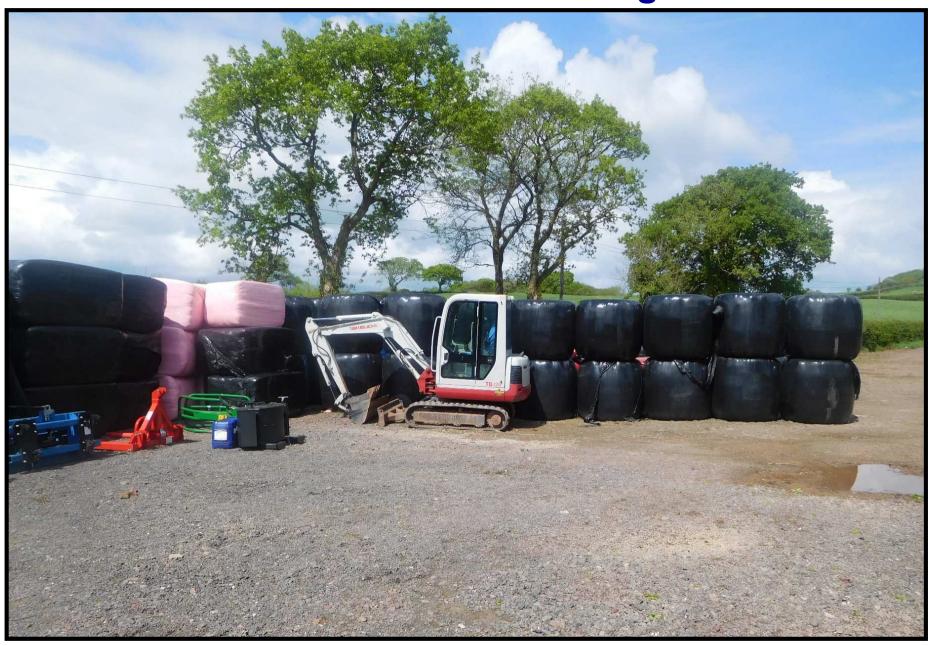

#### **View of Hardstanding from the east**

E/35139 View of hardstanding from south-east