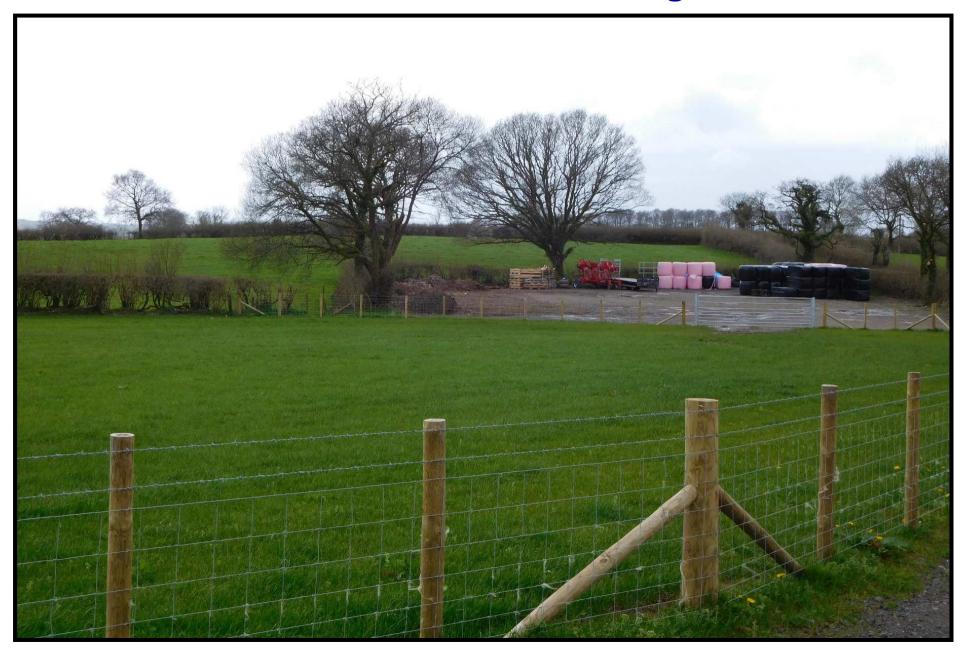

### E/35139 View of access track from the east (Spring)

### E/35139 View of access track from the east (Summer)